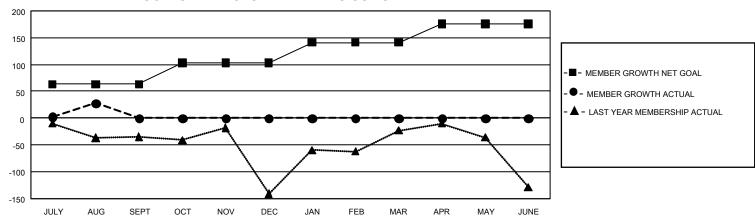

## GMT Constitutional Area 4, Group F

REPORT DOES NOT INCLUDE CLUBS IN UNDISTRICTED AREAS.

| Clubs                 |               |           |               | Members               |                          |                         |                                                    |
|-----------------------|---------------|-----------|---------------|-----------------------|--------------------------|-------------------------|----------------------------------------------------|
| RESULTS FOR 2023-2024 |               |           |               | RESULTS FOR 2023-2024 |                          |                         |                                                    |
| QUARTER               | NEW CLUB GOAL | NEW CLUBS | DROPPED CLUBS | QUARTER ME            | EMBER GROWTH NET<br>GOAL | MEMBER GROWTH<br>ACTUAL | DROPPED MEMBERS<br>ACTUAL (including<br>transfers) |
| JULY/AUG/SEPT         | 3             | 2         | 2             | JULY/AUG/SEPT         | F 63                     | 113                     | 81                                                 |
| OCT/NOV/DEC           | 9             | 0         | 0             | OCT/NOV/DEC           | 40                       | 0                       | 0                                                  |
| JAN/FEB/MAR           | 6             | 0         | 0             | JAN/FEB/MAR           | 38                       | 0                       | 0                                                  |
| APR/MAY/JUNE          | 9             | 0         | 0             | APR/MAY/JUNE          | 35                       | 0                       | 0                                                  |

## GOALS AND ACTUAL MEMBERS CUMULATIVE

| DROPPED CLUBS: 2 |    | 28 CLUBS OF 204 ADDED 1 OR<br>MORE NEW MEMBERS | GENDER DISTRIBUTION                 |                |  |
|------------------|----|------------------------------------------------|-------------------------------------|----------------|--|
|                  |    |                                                | MALE                                | 2,284 (57.47%) |  |
|                  |    |                                                | FEMALE                              | 1,688 (42.48%) |  |
| DROPPED MEMBERS  |    |                                                | NON BINARY                          | 0 (0.00%)      |  |
| DECEASED         | 2  |                                                | PREFER NOT TO ANSWER                | 2 (0.05%)      |  |
| CLUB CANCELLED   | 20 |                                                | TOTAL FAMILY UNIT MEMBERS 396       |                |  |
| OTHER            | 59 | CLICK HERE FOR                                 |                                     |                |  |
| TOTAL            | 81 | CUMULATIVE MEMBERSHIP DATA                     | FAMILY MEMBERS PAYING HALF DUES 202 |                |  |