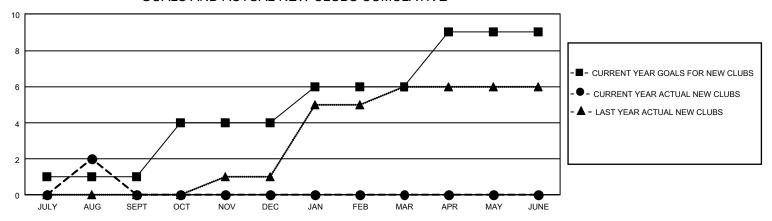

## GMT Constitutional Area 4, Group F

REPORT DOES NOT INCLUDE CLUBS IN UNDISTRICTED AREAS.

| Clubs                 |               |           |               | Members               |                          |                         |                                                    |
|-----------------------|---------------|-----------|---------------|-----------------------|--------------------------|-------------------------|----------------------------------------------------|
| RESULTS FOR 2023-2024 |               |           |               | RESULTS FOR 2023-2024 |                          |                         |                                                    |
| QUARTER               | NEW CLUB GOAL | NEW CLUBS | DROPPED CLUBS | QUARTER ME            | EMBER GROWTH NET<br>GOAL | MEMBER GROWTH<br>ACTUAL | DROPPED MEMBERS<br>ACTUAL (including<br>transfers) |
| JULY/AUG/SEPT         | 3             | 2         | 2             | JULY/AUG/SEPT         | F 63                     | 113                     | 81                                                 |
| OCT/NOV/DEC           | 9             | 0         | 0             | OCT/NOV/DEC           | 40                       | 0                       | 0                                                  |
| JAN/FEB/MAR           | 6             | 0         | 0             | JAN/FEB/MAR           | 38                       | 0                       | 0                                                  |
| APR/MAY/JUNE          | 9             | 0         | 0             | APR/MAY/JUNE          | 35                       | 0                       | 0                                                  |

## GOALS AND ACTUAL NEW CLUBS CUMULATIVE